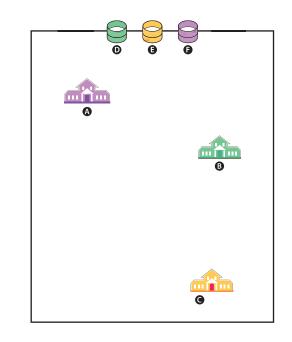

## Puzzling pipes

These three houses are putting in gas, to be piped from the containers shown. House A must be connected with container F, house B with D, and house C with E.

A clause in the title deed forbids laying one pipe across another, and owners of land around this plot refuse to allow the pipes onto their land. How will the gas company lay the pipes?