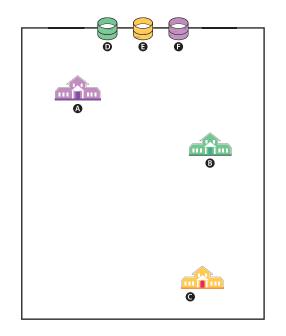

## Puzzling pipes

These three houses are putting in gas, to be piped from the containers shown. House A must be connected with container F, house B with D, and house C with E.

A clause in the title deed forbids laying one pipe across another, and owners of land around this plot refuse to allow the pipes onto their land. How will the gas company lay the pipes?